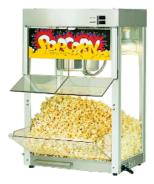

## SUPER JETSTAR® 80z. POPCORN POPPERS Model 86S & 86SS

#### Features/Benefits:

- ★ Combine Star's Super *JetStar* 8oz. popcorn poppers and Chief's Choice quality popcorn to bring the smell, taste and fun to the party.
- ★ Requires only 19-1/2" of counter space to fit almost any where.
- ★ Stainless steel style fits any decor and is easy to clean.
- ★ Pops 170 one ounce servings per hour of Star's quality Chief's Choice brand popcorn (contact factory for details).
- ★ Nickel plated 8 oz. steel kettle provides maximum popping performance.
- ★ Magnetic catch holds one-piece kettle lid up for easy loading and unloading of Chief's Choice popcorn.
- ★ Swing up/down kettle design allows easy dispensing of popped corn into the cabinet and is easy to clean.
- ★ A 50 watt warming element under stainless steel corn deck keeps pop corn fresh and crisp when you want to snack.
- ★ Cabinet is constructed of 1/8" thick tempered glass panels with four full length aluminum corner posts for stability and maintenance free operation.
- ★ Heavy gauge clear plexiglass doors and full length aluminum hinges with magnetic catch stands up to constant use.
- Clear lexan drop panel provides greater visibility for merchandising popcorn.
- Stainless steel old maid drawer allows quick and easy removal of old maids.
- ★ Eye level 2 switch control panel : Top Switch engages motor and kettle heat Bottom Switch engages light and corn deck
- ★ A 75 watt display light highlights popcorn and builds impulse sales.
- ★ Attractive colorful popcorn graphics makes popper a perfect addition to any foodservice operation.
- ★ Optional sneeze guards for self-serve operations.
- ★ Cabinet cleaning is a snap with warm soapy water.

### Warranty:

Super Jet Star poppers are covered by Star's one year parts and labor warranty.

Model 86S

Model 86SS