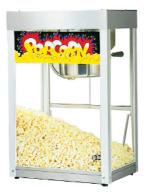

## SUPER JETSTAR® 80z. POPCORN POPPERS Model 86S & 86SS

#### Features/Benefits:

- ★ Combine Star's Super *JetStar* 8oz. popcorn poppers and Chief's Choice quality popcorn to bring the smell, taste and fun to the party.
- ★ Requires only 19-1/2" of counter space to fit almost any where.
- ★ Stainless steel style fits any decor and is easy to clean.
- ★ Pops 170 one ounce servings per hour of Star's quality Chief's Choice brand popcorn (contact factory for details).
- ★ Nickel plated 8 oz. steel kettle provides maximum popping performance.
- ★ Magnetic catch holds one-piece kettle lid up for easy loading and unloading of Chief's Choice popcorn.
- ★ Swing up/down kettle design allows easy dispensing of popped corn into the cabinet and is easy to clean.
- ★ A 50 watt warming element under stainless steel corn deck keeps pop corn fresh and crisp when you want to snack.
- ★ Cabinet is constructed of 1/8" thick tempered glass panels with four full length aluminum corner posts for stability and maintenance free operation.
- ★ Heavy gauge clear plexiglass doors and full length aluminum hinges with magnetic catch stands up to constant use.
- Clear lexan drop panel provides greater visibility for merchandising popcorn.
- Stainless steel old maid drawer allows quick and easy removal of old maids.
- ★ Eye level 2 switch control panel : Top Switch engages motor and kettle heat Bottom Switch engages light and corn deck
- ★ A 75 watt display light highlights popcorn and builds impulse sales.
- ★ Attractive colorful popcorn graphics makes popper a perfect addition to any foodservice operation.
- ★ Optional sneeze guards for self-serve operations.
- ★ Cabinet cleaning is a snap with warm soapy water.

### Warranty:

Super Jet Star poppers are covered by Star's one year parts and labor warranty.

Model 86S

Model 86SS