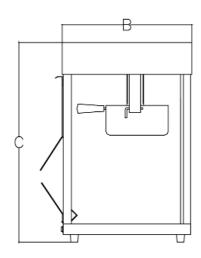

## SUPER JETSTAR® 80z. POPCORN POPPERS Model 86S & 86SS

| Specifications |            |        |        |                    |          |  |  |  |  |
|----------------|------------|--------|--------|--------------------|----------|--|--|--|--|
|                | Dimensions |        |        | Approximate Weight |          |  |  |  |  |
|                | (A)        | (B)    | (C)    | Installed          | Shipping |  |  |  |  |
|                | Width      | Depth  | Height | lbs                | lbs      |  |  |  |  |
| Model          | Inches     | Inches | Inches | (kg)               | (kg)     |  |  |  |  |
| No.            | (cm)       | (cm)   | (cm)   |                    |          |  |  |  |  |
| 86S & 86SS     | 19-1/2     | 14-1/2 | 30-1/2 | 54                 | 65       |  |  |  |  |
|                | (45.5)     | (36.2) | (77.5) | (24.5)             | (29.5)   |  |  |  |  |