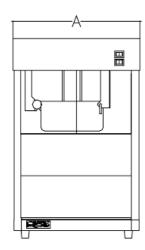

## SUPER JETSTAR® 80z. POPCORN POPPERS Model 86S & 86SS

| Specifications |            |        |        |                    |          |  |  |  |  |
|----------------|------------|--------|--------|--------------------|----------|--|--|--|--|
|                | Dimensions |        |        | Approximate Weight |          |  |  |  |  |
|                | (A)        | (B)    | (C)    | Installed          | Shipping |  |  |  |  |
|                | Width      | Depth  | Height | lbs                | lbs      |  |  |  |  |
| Model          | Inches     | Inches | Inches | (kg)               | (kg)     |  |  |  |  |
| No.            | (cm)       | (cm)   | (cm)   |                    |          |  |  |  |  |
| 86S & 86SS     | 19-1/2     | 14-1/2 | 30-1/2 | 54                 | 65       |  |  |  |  |
|                | (45.5)     | (36.2) | (77.5) | (24.5)             | (29.5)   |  |  |  |  |